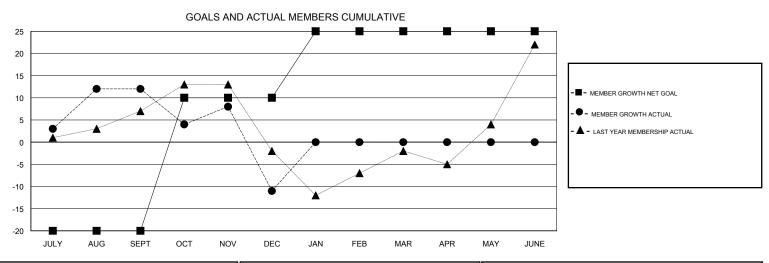

## **OPEN LOCATION MINNESOTA GMT CA** Clubs Members RESULTS FOR 2018-2019 RESULTS FOR 2018-2019 NEW CLUB GOAL NEW CLUBS DROPPED CLUBS MEMBER GROWTH NET MEMBER GROWTH DROPPED QUARTER QUARTER GOAL ACTUAL MEMBERS ACTUAL (including transfers) 0 0 -20 32 18 JULY/AUG/SEPT JULY/AUG/SEPT 0 30 23 44 OCT/NOV/DEC OCT/NOV/DEC 0 0 0 0 0 15 JAN/FEB/MAR JAN/FEB/MAR 0 0 0 0 0 0 APR/MAY/JUNE APR/MAY/JUNE

## GOALS AND ACTUAL NEW CLUBS CUMULATIVE

| DROPPED CLUBS: 0 |    | 17 CLUBS OF 55 ADDED 1 OR MORE<br>NEW MEMBERS | GENDER DISTRIBUTION           MALE         1,138 (73.04%)           FEMALE         420 (26.96%) |     |
|------------------|----|-----------------------------------------------|-------------------------------------------------------------------------------------------------|-----|
| DROPPED MEMBERS  |    |                                               | Women Percentage Fiscal Year Goal: 26%                                                          |     |
| DECEASED         | 10 | CLICK HERE FOR CUMULATIVE MEMBERSHIP DATA     | TOTAL FAMILY UNIT MEMBERS                                                                       | 357 |
| CLUB CANCELLED   | 0  |                                               |                                                                                                 | 181 |
| OTHER            | 52 |                                               | FAMILY MEMBERS PAYING HALF  DUES                                                                |     |
| TOTAL            | 62 |                                               |                                                                                                 |     |